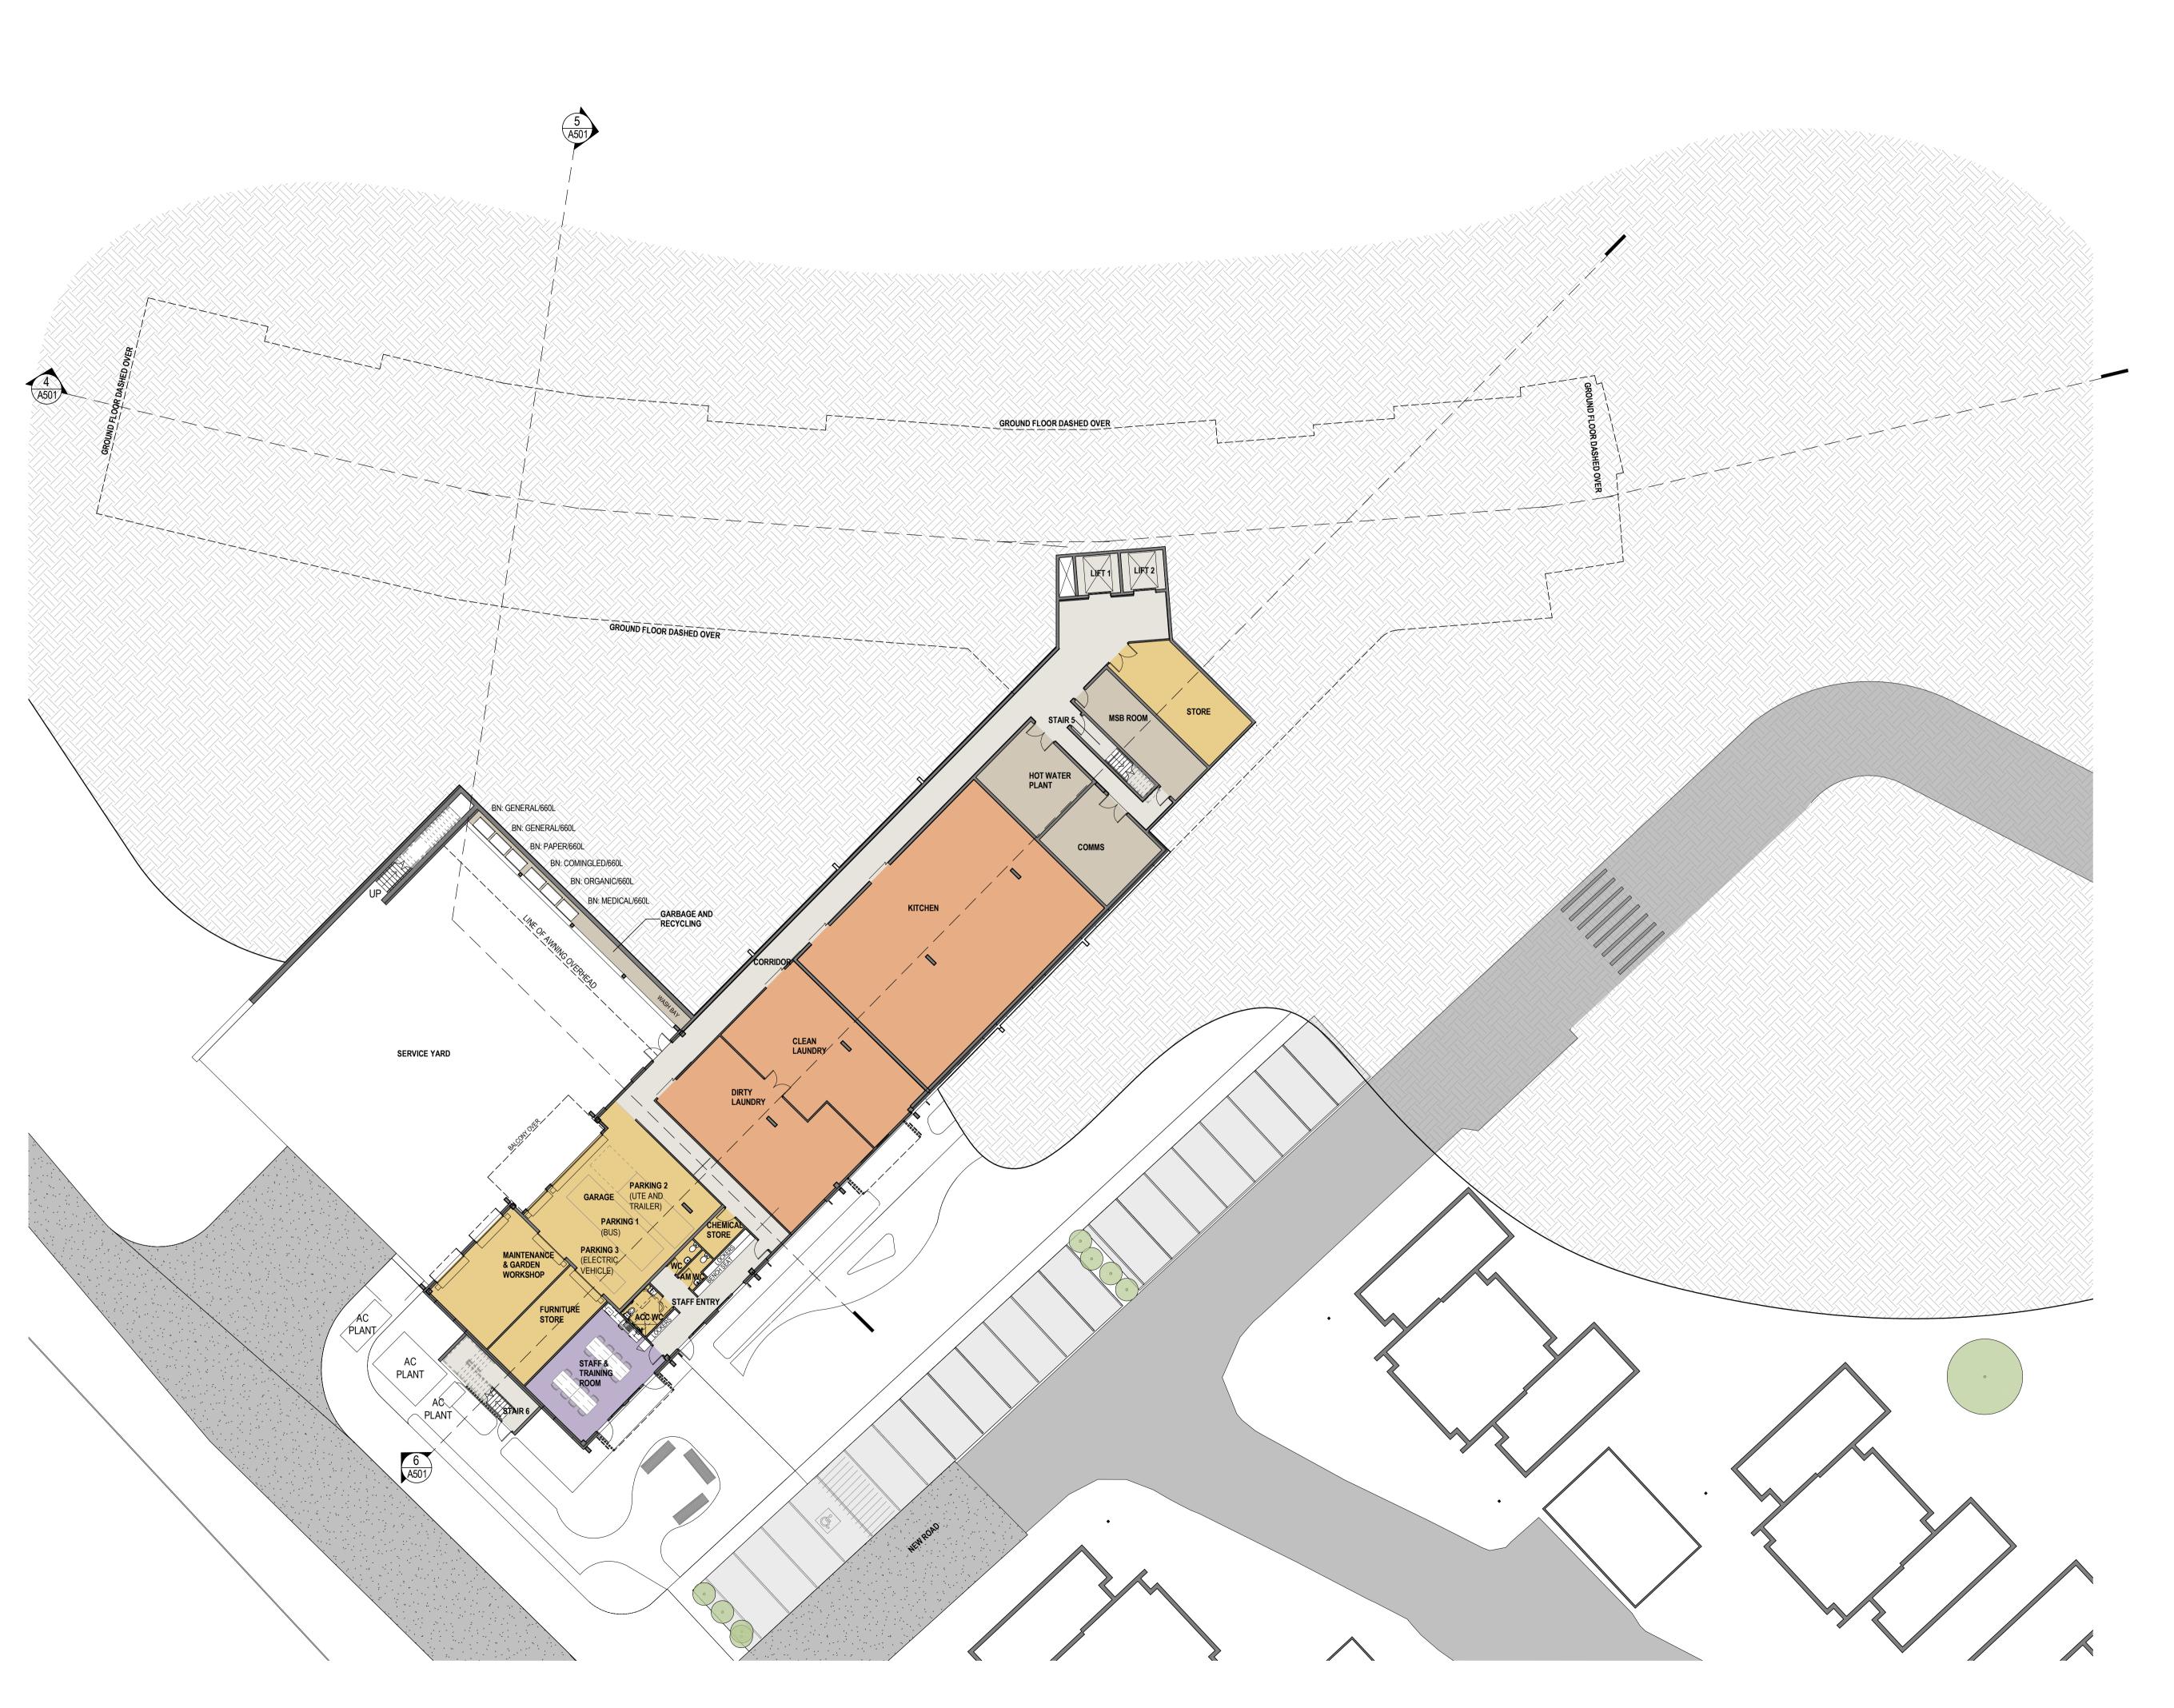

ROOM DEPARTMENT LEGEND

PLANT

CIRCULATION

AMENITIES / STORE STAFF

KITCHEN / LAUNDRY SERVICES

SMOKE & FIRE COMPARTMENT LEGEND

FIRE RATED ELEMENT

SMOKE PROOF ELEMENT

Architect/ Designer

dwp www.dwp.com

THE WHIDDON GROUP

The Whiddon Group

Life is a journey

WHIDDON REDHEAD

Location
120 REDHEAD ROAD, REDHEAD NSW

Project Number 203519

Drawing GENERAL ARRANGEMENT PLAN -BUILDING B\_BASEMENT

LEVEL
Scale (A1)
As indicated

Date Printed 2/16/2018 4:42:20 PM

Drawing Number A204